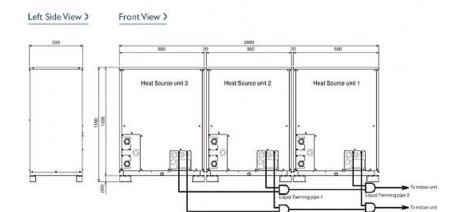

## Dimension

## **Product Details**

| PQHY-P850YSHM-A                     |                 |
|-------------------------------------|-----------------|
| Capacity (kW):                      |                 |
| Heating (Nominal)                   | 108.0           |
| Cooling (Nominal)                   | 96.0            |
| Power Input (kW) Heating (Nominal)  | 23.21           |
| Power Input (kW) Cooling (Nominal)  | 21.2            |
| Max No. of Connectable Indoor Units | 50              |
| Noise (dBA)                         | 54.5            |
| Width - mm                          | 880 + 880 + 880 |
| Depth - mm                          | 550             |
| Height - mm                         | 1160            |
| Weight - kg                         | 195 + 195 + 195 |
| Electrical Supply                   | 380-415v, 50Hz  |
| Phase                               | 3               |
| Mains Cable No. Cores               | 4 + earth       |
| Starting Current (A)                | 8               |
| Running Current (A) - Heating       | 35.8            |
| Running Current (A) - Cooling       | 32.7            |
| Fuse Rating (BS88) - HRC (A)        | 20              |