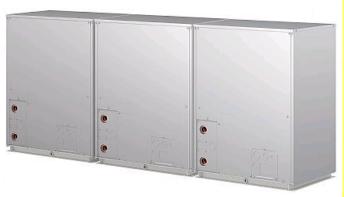

## PQHY-P850YSHM-A

WY Series 34hp Water Cooled Condensing Unit R410A Heat Pump

Pictures not to scale

## **Product Details**

| PQHY-P850YSHM-A                     |                 |
|-------------------------------------|-----------------|
| Capacity (kW):                      |                 |
| Heating (Nominal)                   | 108.0           |
| Cooling (Nominal)                   | 96.0            |
| Power Input (kW) Heating (Nominal)  | 23.21           |
| Power Input (kW) Cooling (Nominal)  | 21.2            |
| Max No. of Connectable Indoor Units | 50              |
| Noise (dBA)                         | 54.5            |
| Width - mm                          | 880 + 880 + 880 |
| Depth - mm                          | 550             |
| Height - mm                         | 1160            |
| Weight - kg                         | 195 + 195 + 195 |
| Electrical Supply                   | 380-415v, 50Hz  |
| Phase                               | 3               |
| Mains Cable No. Cores               | 4 + earth       |
| Starting Current (A)                | 8               |
| Running Current (A) - Heating       | 35.8            |
| Running Current (A) - Cooling       | 32.7            |
| Fuse Rating (BS88) - HRC (A)        | 20              |